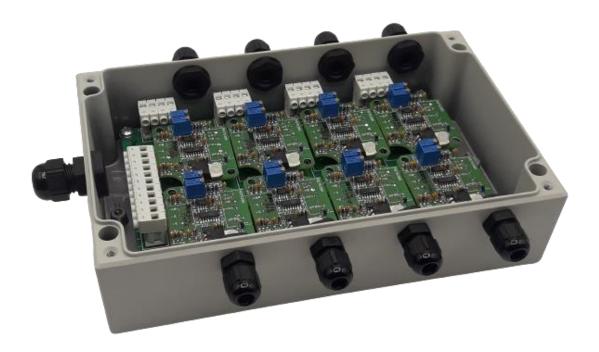

#### **ASSET INSTRUMENTS ENGINEERING**

Part number: ASM1-8 +ENCL3 Aluminium IP66 Enclosure for ASM1-8 incl. cable glands (8x PG7, 1x PG12)