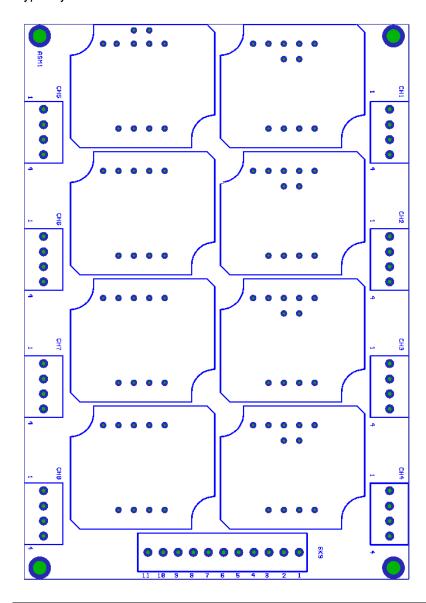

## **Installation:**

| Function                 | Connector | Description                                        |
|--------------------------|-----------|----------------------------------------------------|
| Power Supply Input       | SK9       | Pin-1 +VCC                                         |
|                          |           | Pin-2 GND                                          |
|                          |           | Pin-3 -VCC (optional)                              |
| Load-cell / Strain-gauge | CH1 - CH8 | Pin-1 sensor "+" excitation voltage                |
| transducers              |           | Pin-2 sensor "+" output                            |
|                          |           | Pin-3 sensor "-" output                            |
|                          |           | Pin-4 sensor "-" excitation voltage                |
| Current Outputs          | SK9       | Pin-4 = amplifier CH1, Pin-5 = amplifier CH2, etc. |