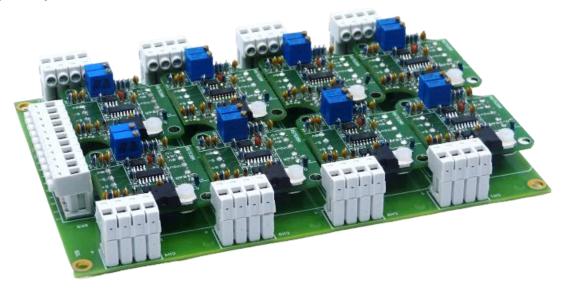

# Multi-Channel Motherboard ASM1-8 8x AS7539A Amplifiers

The ASM1-8 is a motherboard designed to integrate up to eight AS7539A amplifier boards (configured for current-output) allowing multiple transducer processing. Transducer wires can be easily clamped onto the board. Optional features include a rugged aluminium enclosure offering IP66 protection.

#### **Features**

- Common power supply rail
- Individual current outputs
- Accomodates 8 AS7539A amplifiers
- Size 183 x 127 x 24 mm (LxBxH)
- Optional aluminium enclosure (IP 66)



## **Applications**

• Multiple transducer processing

### **Ordering**

Part number: | ASM1-8

Customer specific electrical / mechanical changes are possible – please contact us with your individual requirements.

#### **Example Populated Board**





## **Installation:**

| Function                 | Connector | Description                                        |
|--------------------------|-----------|----------------------------------------------------|
| Power Supply Input       | SK9       | Pin-1 +VCC                                         |
|                          |           | Pin-2 GND                                          |
|                          |           | Pin-3 -VCC (optional)                              |
| Load-cell / Strain-gauge | CH1 - CH8 | Pin-1 sensor "+" excitation voltage                |
| transducers              |           | Pin-2 sensor "+" output                            |
|                          |           | Pin-3 sensor "-" output                            |
|